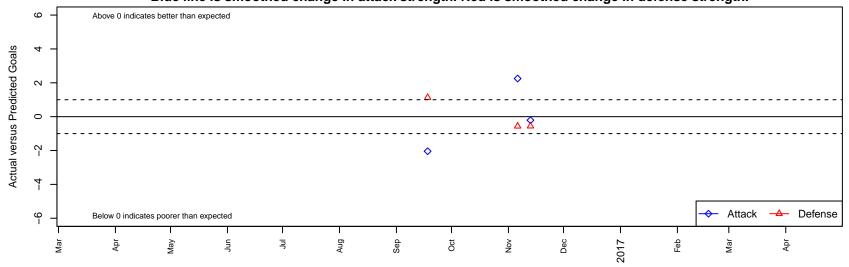

## **West Coast FC Whiplash G00**

, CAN G00 total strength=1928 attack=69.83 defense=35.63 alt names used: WEST COAST WHIPLASH Venues played: 2016 FWRL CAN At Large U17

West Coast FC Whiplash G00

Dots are actual minus expected GF (blue circles) and GA (red triangles).

Blue line is smoothed change in attack strength. Red is smoothed change in defense strength.

| date       | home                        |   | away                       |   | venue                      | pred.home | pred.away |
|------------|-----------------------------|---|----------------------------|---|----------------------------|-----------|-----------|
| 2016-11-13 | La Morinda United Navy G00  | 4 | West Coast FC Whiplash G00 | 0 | 2016 FWRL CAN At Large U17 | 3.44      | 0.21      |
| 2016-11-06 | Los Gatos United Yellow G00 | 1 | West Coast FC Whiplash G00 | 5 | 2016 FWRL CAN At Large U17 | 0.43      | 2.75      |
| 2016-09-18 | West Coast FC Wildfire G00  | 0 | West Coast FC Whiplash G00 | 0 | 2016 FWRL CAN At Large U17 | 1.12      | 2.04      |